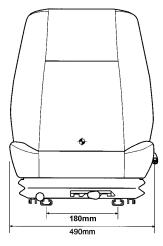

### Standard features:

- 50mm vertical suspension stroke
- 5 step adjustment for driver weight from 50-120Kg
- Fore and aft adjustment 210mm
- Lumbar support
- · Backrest angle adjustment
- Black breathable PVC trim
- Suspension cover

#### Options:

- Static or retractable lap belt
- Adjustable pivoting armrests
- Sensor pad
- Microswitch
- Low profile suspension
- Range of fabric or PVC trims

Specification based on part no. 169632 – dimensions, standard features and options on other models of the 21/T1 may vary.