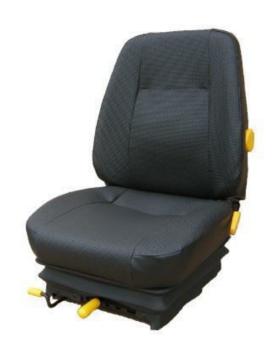

### Standard features:

- 50mm vertical suspension stroke
- 5 step adjustment for driver weight from 50-120Kg
- Fore and aft adjustment 210mm
- Lumbar support
- · Backrest angle adjustment
- Black breathable PVC trim
- Suspension cover

#### Options:

- Static or retractable lap belt
- Adjustable pivoting armrests
- Sensor pad
- Microswitch
- Low profile suspension
- Range of fabric or PVC trims

Specification based on part no. 169632 – dimensions, standard features and options on other models of the 21/T1 may vary.