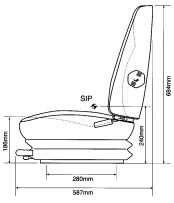

### Standard features:

- 50mm vertical suspension stroke
- 5 step adjustment for driver weight from 50-120Kg
- Fore and aft adjustment 210mm
- Lumbar support
- · Backrest angle adjustment
- Black breathable PVC trim
- Suspension cover

#### Options:

- Static or retractable lap belt
- Adjustable pivoting armrests
- Sensor pad
- Microswitch
- Low profile suspension
- Range of fabric or PVC trims

Specification based on part no. 169632 – dimensions, standard features and options on other models of the 21/T1 may vary.