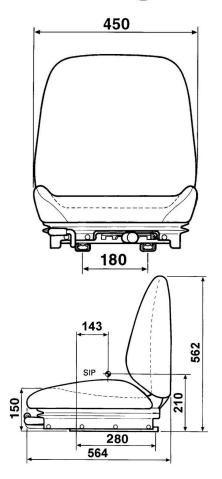

Specification based on part no. 178764 – standard and optional features on other models of the 214 may varv.

Unit 1, Forward Park, Sheene Road, Leicester, LE4 1BF, United Kingdom

Tel: +44 (0)116 216 9910 Web: www.capitalseating.co.uk Email: sales@capitalseating.co.uk