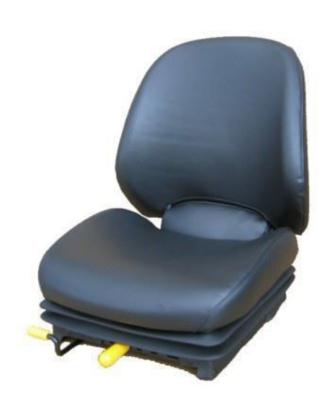

#### **Standard Features:**

- 50mm vertical suspension stroke
- 5 step adjustment for driver weight from 50-120Kg
- Fore and aft adjustment 195mm
- Fixed backrest
- Black PVC trim
- Suspension cover