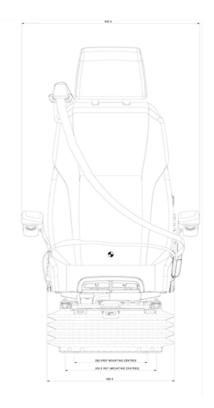

| Yes        |
| Rest Type                   | Headrest   | Heaters          | Yes      | Lumbar                              | Yes        |
| Lumbar Type                 | Mechanical | Document Storage | Yes      | Suspension Type                     | Air        |
| Seat Voltage                | 24V        | Damper           | Standard | F/A Adjustment                      | Yes        |
| Air System                  | Compressor | Control Position | L/H      | Floor Mounting Centres -<br>Lateral | 280        |
| Floor Mounting Centres -    | 280        |                  |          |                                     |            |

Fore/Aft

### CONTACT YOUR NEAREST KAB SEATING DISTRIBUTOR FOR MORE INFORMATION

KAB Seating Ltd





# 65K4B Seat With 3pt Seat Belt

#### DIMENSIONS





# CONTACT YOUR NEAREST KAB SEATING DISTRIBUTOR FOR MORE INFORMATION

#### **KAB Seating Ltd**

| Round Spinney |  |
|---------------|--|
| Northampton   |  |
| NN3 8RS       |  |

T +44 (0) 1604 790500 F +44 (0) 1604 790155 E infouk@cvgrp.com