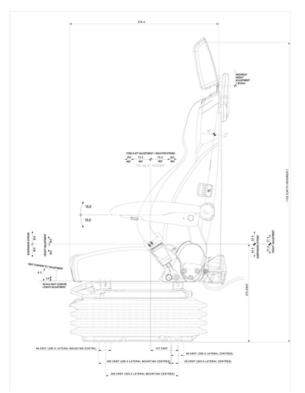

| Yes        |
| Rest Type                   | Headrest   | Heaters          | Yes      | Lumbar                              | Yes        |
| Lumbar Type                 | Mechanical | Document Storage | Yes      | Suspension Type                     | Air        |
| Seat Voltage                | 24V        | Damper           | Standard | F/A Adjustment                      | Yes        |
| Air System                  | Compressor | Control Position | L/H      | Floor Mounting Centres -<br>Lateral | 280        |
| Floor Mounting Centres -    | 280        |                  |          |                                     |            |

Fore/Aft

### CONTACT YOUR NEAREST KAB SEATING DISTRIBUTOR FOR MORE INFORMATION

KAB Seating Ltd





# 65K4B Seat With 3pt Seat Belt

#### DIMENSIONS





# CONTACT YOUR NEAREST KAB SEATING DISTRIBUTOR FOR MORE INFORMATION

#### **KAB Seating Ltd**

| Round Spinney |  |
|---------------|--|
| Northampton   |  |
| NN3 8RS       |  |

T +44 (0) 1604 790500 F +44 (0) 1604 790155 E infouk@cvgrp.com