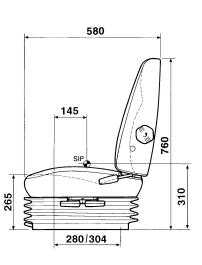

## SPECIFICATION SHEET

The KAB 711 has a self-levelling AIR suspension with double acting hydraulic dampers.

## Standard features:

- 100mm vertical air suspension stroke
- Automatic adjustment for driver weight from 50-120Kg
- 60mm seat height and tilt adjustment
- Lumbar support
- Backrest angle adjustment
- Fore and aft adjustment 160mm
- Brackets to alter slide rail mounting centres to 216/255/280/305mm
- Suspension cover

## Options:

- 75mm vertical air suspension stroke
- Adjustable pivoting armrests
- Static or retractable lap belt
- Headrest
- Front controls
- Suspension lockout
- Range of high quality fabric or PVC trims