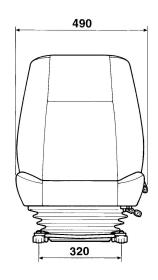

## Standard features:

- 100mm vertical air suspension stroke
- Automatic adjustment for driver weight from 50-120Kg
- 60mm seat height and tilt adjustment
- Lumbar support
- Backrest angle adjustment
- Fore and aft adjustment 160mm
- Brackets to alter slide rail mounting centres to 216/255/280/305mm
- Suspension cover