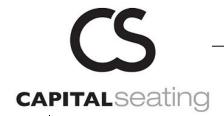

## Standard features:

- 100mm vertical air suspension stroke
- Automatic adjustment for driver weight from 50-120Kg
- 60mm seat height and tilt adjustment
- Lumbar support
- Backrest angle adjustment
- Fore and aft adjustment 160mm
- Brackets to alter slide rail mounting centres to 216/255/280/305mm
- Suspension cover