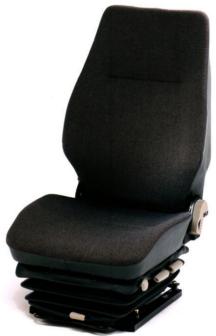

## **Standard Features:**

- Low-profile air suspension
- 75mm vertical stroke
- Manual adjustment for driver weight from 50-120Kg
- 60mm seat height and tilt adjustment
- Air dump valve
- Backrest angle adjustment
- Fore and aft adjustment 160mm
- Lumbar support
- Suspension cover

## **Options:**

- Adjustable pivoting armrests various widths available
- Headrest
- Brackets to alter slide rail mounting centres to 216/255/280/305mm
- Range of high quality fabric or PVC trims

Specification based on part no. 159309 - standard features and options on other models of the 414B may vary.