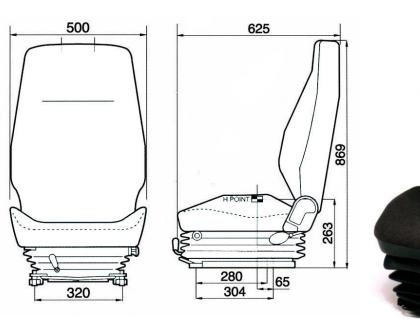

## **Standard Features:**

- Low-profile air suspension
- 75mm vertical stroke
- Manual adjustment for driver weight from 50-120Kg
- 60mm seat height and tilt adjustment
- Air dump valve
- Backrest angle adjustment
- Fore and aft adjustment 160mm
- Lumbar support
- Suspension cover

## **Options:**

- Adjustable pivoting armrests various widths available
- Headrest
- Brackets to alter slide rail mounting centres to 216/255/280/305mm
- Range of high quality fabric or PVC trims

Specification based on part no. 159309 - standard features and options on other models of the 414B may vary.