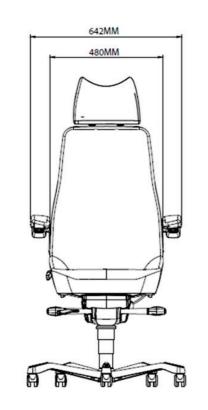

t is suitable for a wide range of Office environments. The Controller features a robust leather/fabric combination, providing maximum durability and comfort for 24/7 usage.





#### **SPECIFICATION**

| Range               | Office Range        |
|---------------------|---------------------|
| Model               | Controller          |
| Backrest Height     | High                |
| Headrest Type       | Controller Headrest |
| Adjustable Headrest | ~                   |
| Adjustable Armrests | ~                   |
| Manual Air Lumbar   | ~                   |
| Height Adjustment   | ~                   |
| Tilt And Rocker     | ~                   |
| Seat Cushion Depth  | Fixed               |
| Seat Cushion Tilt   | Fixed               |





### Controller Office Chair

DIMENSIONS



# CONTACT YOUR NEAREST KAB SEATING DISTRIBUTOR FOR MORE INFORMATION

#### KAB Seating Ltd

 Round Spinney
 T +44 (0) 1604 790500

 Northampton
 F +44 (0) 1604 790155

 NN3 8RS
 E infouk@cvgrp.com