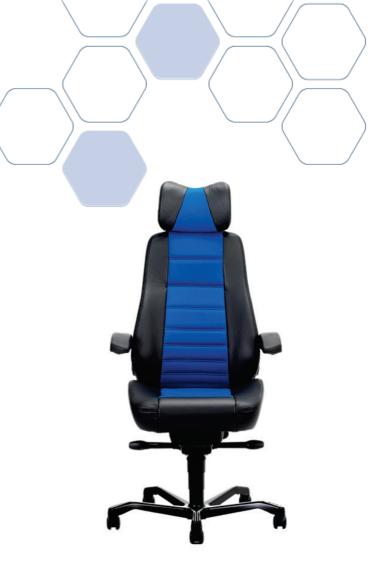

## Controller Office Chair

#### **OVERVIEW**

The Controller chair is most popular within 24/7 applications such as Control Rooms and Emergency Services call centres but is suitable for a wide range of Office environments. The Controller features a robust leather/fabric combination, providing maximum durability and comfort for 24/7 usage.