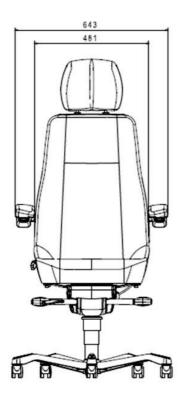

t is a versatile chair, ideal for all office environments.



### **SPECIFICATION**

| Range                                | Office Range      |
|--------------------------------------|-------------------|
| Model                                | Director          |
| Backrest Height                      | High              |
| Seat Cushion Depth                   | Fixed             |
| Seat Cushion Tilt                    | Fixed             |
|                                      |                   |
| Headrest Type                        | Standard Headrest |
| Headrest Type<br>Adjustable Armrests | Standard Headrest |
|                                      | Standard Headrest |
| Adjustable Armrests                  | Standard Headrest |





### Director Office Chair

DIMENSIONS





# CONTACT YOUR NEAREST KAB SEATING DISTRIBUTOR FOR MORE INFORMATION

#### KAB Seating Ltd

Round Spinney Northampton NN3 8RS T +44 (0) 1604 790500 F +44 (0) 1604 790155 E infouk@cvgrp.com