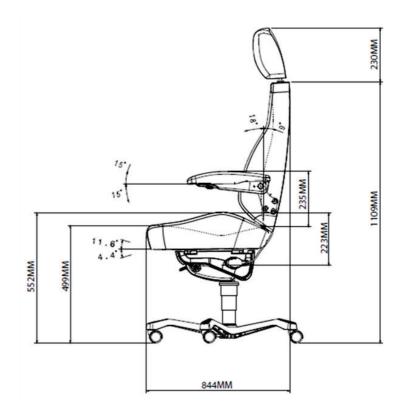

is a versatile chair, ideal for all office environments.



### **SPECIFICATION**

| Range                                | Office Range      |
|--------------------------------------|-------------------|
| Model                                | Director          |
| Backrest Height                      | High              |
| Seat Cushion Depth                   | Fixed             |
| Seat Cushion Tilt                    | Fixed             |
|                                      |                   |
| Headrest Type                        | Standard Headrest |
| Headrest Type<br>Adjustable Armrests | Standard Headrest |
|                                      | Standard Headrest |
| Adjustable Armrests                  | Standard Headrest |





### Director Office Chair

DIMENSIONS





# CONTACT YOUR NEAREST KAB SEATING DISTRIBUTOR FOR MORE INFORMATION

#### KAB Seating Ltd

Round Spinney Northampton NN3 8RS T +44 (0) 1604 790500 F +44 (0) 1604 790155 E infouk@cvgrp.com