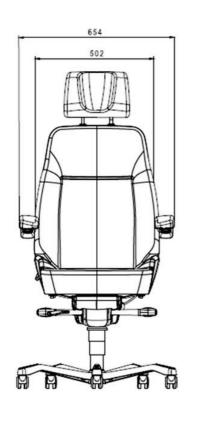

at cushions also make it ideal for large users.











### **SPECIFICATION**

| Range                              | Office Range      |
|------------------------------------|-------------------|
| Model                              | Executive         |
| Backrest Height                    | High              |
| Seat Cushion Depth                 | Fixed             |
| Seat Cushion Tilt                  | Fixed             |
|                                    |                   |
| Headrest Type                      | Standard Headrest |
| Headrest Type  Adjustable Armrests | Standard Headrest |
|                                    | Standard Headrest |
| Adjustable Armrests                | Standard Headrest |

## KAB//Seating



### Executive Office Chair

#### **DIMENSIONS**





## CONTACT YOUR NEAREST KAB SEATING DISTRIBUTOR FOR MORE INFORMATION

### **KAB Seating Ltd**

Round Spinney Northampton NN3 8RS T +44 (0) 1604 790500

F +44 (0) 1604 790155

E infouk@cvgrp.com