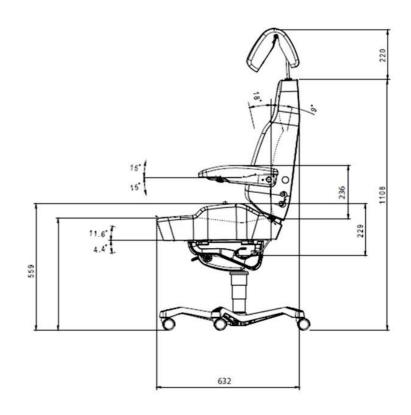

cushions also make it ideal for large users.











### **SPECIFICATION**

| Range                              | Office Range      |
|------------------------------------|-------------------|
| Model                              | Executive         |
| Backrest Height                    | High              |
| Seat Cushion Depth                 | Fixed             |
| Seat Cushion Tilt                  | Fixed             |
|                                    |                   |
| Headrest Type                      | Standard Headrest |
| Headrest Type  Adjustable Armrests | Standard Headrest |
|                                    | Standard Headrest |
| Adjustable Armrests                | Standard Headrest |

## KAB//Seating



### Executive Office Chair

#### **DIMENSIONS**





## CONTACT YOUR NEAREST KAB SEATING DISTRIBUTOR FOR MORE INFORMATION

### **KAB Seating Ltd**

Round Spinney Northampton NN3 8RS T +44 (0) 1604 790500

F +44 (0) 1604 790155

E infouk@cvgrp.com