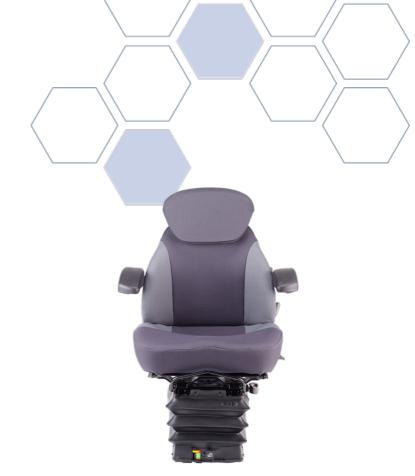

## 15E6 Seat

#### **OVERVIEW**

The 15E6 represents a mid range air suspension seat with integrated 12V compressor suitable for installation into medium to large agricultural vehicles

#### **SPECIFICATION**

| Range                       | 100 Series | Model            | 15/E6                 | Backrest Height                     | Low  |
|-----------------------------|------------|------------------|-----------------------|-------------------------------------|------|
| Seat Cushion Depth and Tilt | Fixed      | Trim Type        | Fabric                | Trim Colour                         | Grey |
| Headrest                    | Yes        | Rest Type        | Backrest<br>Extension | Armrest                             | Yes  |
| Lumbar                      | Yes        | Lumbar Type      | Mechanical            | Suspension Type                     | Air  |
| Seat Voltage                | 12V        | Damper           | Standard              | F/A Adjustment                      | Yes  |
| Air System                  | Compressor | Control Position | Front                 | Floor Mounting Centres -<br>Lateral | 120  |