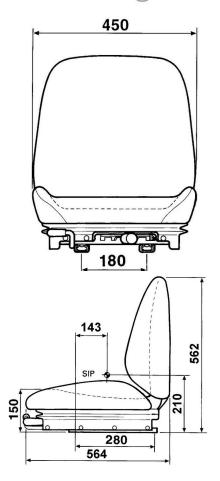

#### Standard features:

- 12V or 24V air suspension with weight adjustment (50-120kgs)
- Seat tilt adjustment 10 degrees in 3 increments
- Backrest angle adjustment in 15mm increments
- 210mm Fore and Aft adjustment in 15mm increments
- 50mm vertical suspension stroke
- Black PVC trim with breathable vinyl insert
- Seat belt (anchorage to ISO 3776)

#### Options:

- Static or retractable lap belt
- Adjustable armrests
- Hip guards
- Sensor pad
- Seat heating
- · Range of fabric or PVC trims

Specification based on part no. 169632 – dimensions, standard features and options on other models of the 254 may vary.