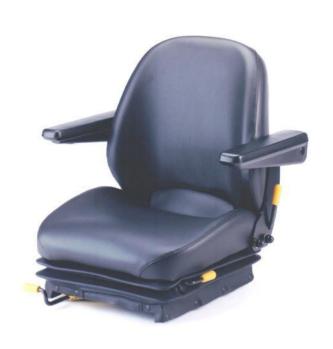

#### Standard features:

- 12V or 24V air suspension with weight adjustment (50-120kgs)
- Seat tilt adjustment 10 degrees in 3 increments
- Backrest angle adjustment in 15mm increments
- 210mm Fore and Aft adjustment in 15mm increments
- 50mm vertical suspension stroke
- Black PVC trim with breathable vinyl insert
- Seat belt (anchorage to ISO 3776)

#### Options:

- Static or retractable lap belt
- Adjustable armrests
- Hip guards
- Sensor pad
- Seat heating
- · Range of fabric or PVC trims

Specification based on part no. 169632 – dimensions, standard features and options on other models of the 254 may vary.