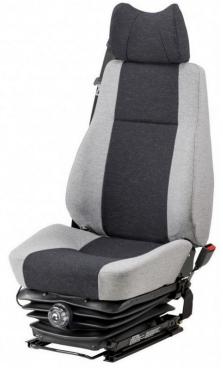

#### Standard Features:

- 75mm vertical suspension stroke
- Manual adjustment for driver weight from 50-120Kg
- 60mm seat height and tilt adjustment
- Backrest angle adjustment
- Fore and aft adjustment 160mm
- Integrated 3-point seat belt
- Lumbar support
- Charcoal fabric seat covers
- Suspension lockout
- Suspension cover

#### Options:

- Adjustable pivoting armrests various widths available
- Static or retractable lap belt
- Fore and aft isolator
- Headrest
- Brackets to alter slide rail mounting centres to 216/255/280/305mm
- Range of high quality fabric or PVC trims