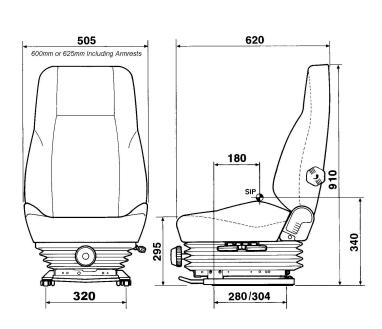

#### Standard Features:

- 75mm vertical suspension stroke
- Manual adjustment for driver weight from 50-120Kg
- 60mm seat height and tilt adjustment
- Backrest angle adjustment
- Fore and aft adjustment 160mm
- Integrated 3-point seat belt
- Lumbar support
- Charcoal fabric seat covers
- Suspension lockout
- Suspension cover

#### Options:

- Adjustable pivoting armrests various widths available
- Static or retractable lap belt
- Fore and aft isolator
- Headrest
- Brackets to alter slide rail mounting centres to 216/255/280/305mm
- Range of high quality fabric or PVC trims

Specification based on part no. 159309 - standard features and options on other models of the 414B may vary.

Unit 1, Forward Park, Sheene Road, Leicester, LE4 1BF, United Kingdom

Tel: +44 (0)116 216 9910 Web: www.capitalseating.co.uk Email: sales@capitalseating.co.uk