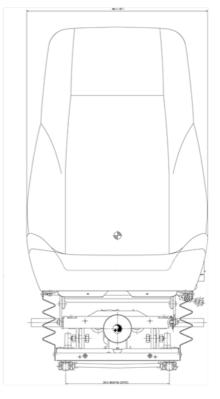

Fixed      | Trim Type                            | Fabric     | Trim Colour      | Black/grey |
| Headrest                            | Yes        | Rest Type                            | Headrest   | Lumbar           | Yes        |
| Lumbar Type                         | Mechanical | Suspension Type                      | Mechanical | Height Riser     | Yes        |
| Damper                              | Standard   | F/A Adjustment                       | Yes        | Control Position | R/H        |
| Floor Mounting Centres -<br>Lateral | 280        | Floor Mounting Centres -<br>Fore/Aft | 280        |                  |            |

#### CONTACT YOUR NEAREST KAB SEATING DISTRIBUTOR FOR MORE INFORMATION

mpton | NN3

T +44 (0) 1604 7905





## 514 Suspension Seat

#### DIMENSIONS





# CONTACT YOUR NEAREST KAB SEATING DISTRIBUTOR FOR MORE INFORMATION

#### **KAB Seating Ltd**

| Round Spinney |  |
|---------------|--|
| Northampton   |  |
| NN3 8RS       |  |

T +44 (0) 1604 790500 F +44 (0) 1604 790155 E infouk@cvgrp.com