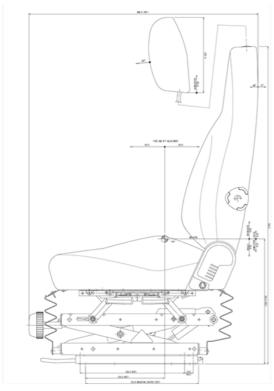

| Fixed      | Trim Type                            | Fabric     | Trim Colour      | Black/grey |
| Headrest                            | Yes        | Rest Type                            | Headrest   | Lumbar           | Yes        |
| Lumbar Type                         | Mechanical | Suspension Type                      | Mechanical | Height Riser     | Yes        |
| Damper                              | Standard   | F/A Adjustment                       | Yes        | Control Position | R/H        |
| Floor Mounting Centres -<br>Lateral | 280        | Floor Mounting Centres -<br>Fore/Aft | 280        |                  |            |

#### CONTACT YOUR NEAREST KAB SEATING DISTRIBUTOR FOR MORE INFORMATION

mpton | NN3

T +44 (0) 1604 7905





## 514 Suspension Seat

#### DIMENSIONS





# CONTACT YOUR NEAREST KAB SEATING DISTRIBUTOR FOR MORE INFORMATION

#### **KAB Seating Ltd**

| Round Spinney |  |
|---------------|--|
| Northampton   |  |
| NN3 8RS       |  |

T +44 (0) 1604 790500 F +44 (0) 1604 790155 E infouk@cvgrp.com