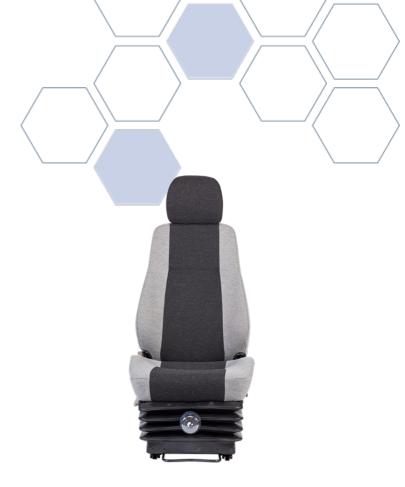

#### **OVERVIEW**

The 514 seat is ideal for fitment into large industrial vehicle applications. With its mechanical suspension and right-handed controls, users can manually adjust the seat to their requirements.

The seat is suitable for large construction and industrial vehicle applications.

#### SPECIFICATION

| Range                               | 500 Series | Model                                | 514        | Backrest Height  | High       |
|-------------------------------------|------------|--------------------------------------|------------|------------------|------------|
| Seat Cushion Depth and Tilt         | Fixed      | Trim Type                            | Fabric     | Trim Colour      | Black/grey |
| Headrest                            | Yes        | Rest Type                            | Headrest   | Lumbar           | Yes        |
| Lumbar Type                         | Mechanical | Suspension Type                      | Mechanical | Height Riser     | Yes        |
| Damper                              | Standard   | F/A Adjustment                       | Yes        | Control Position | R/H        |
| Floor Mounting Centres -<br>Lateral | 280        | Floor Mounting Centres -<br>Fore/Aft | 280        |                  |            |