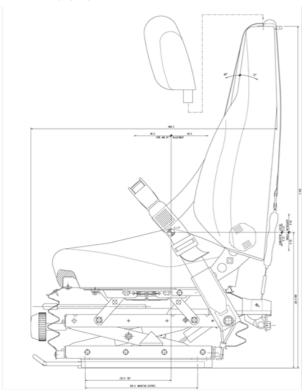

### 514C Seat With 4pt Seat Belt

### **DIMENSIONS**

CONTACT YOUR NEAREST KAB SEATING DISTRIBUTOR FOR MORE INFORMATION