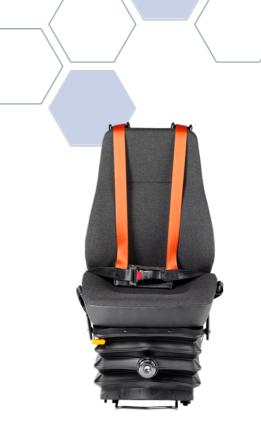

### 514C Seat With 4pt Seat Belt

#### **OVERVIEW**

The 514C seat is ideal for fitment into large industrial vehicle applications. With its heavy duty mechanical suspension, users can manually adjust the seat for their requirements. This seat also features a 4 point belt harness for added operator security.

### **SPECIFICATION**

| Range                               | 500 Series | Model                                | 514C       | Backrest Height  | High  |
|-------------------------------------|------------|--------------------------------------|------------|------------------|-------|
| Seat Cushion Depth and Tilt         | Fixed      | Trim Type                            | Fabric/PVC | Trim Colour      | Black |
| Seat Belt                           | Yes        | Seat Belt Type                       | 4pt        | Lumbar           | Yes   |
| Lumbar Type                         | Air        | Suspension Type                      | Mechanical | Height Riser     | Yes   |
| Damper                              | Standard   | F/A Adjustment                       | Yes        | Control Position | Front |
| Floor Mounting Centres -<br>Lateral | 280        | Floor Mounting Centres -<br>Fore/Aft | 280        |                  |       |