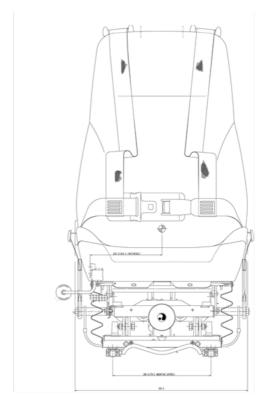

### 514C Seat With 4pt Seat Belt

### **DIMENSIONS**

CONTACT YOUR NEAREST KAB SEATING DISTRIBUTOR FOR MORE INFORMATION