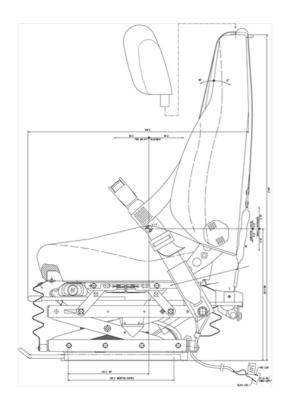

|
| Seat Belt                   | Yes        | Seat Belt Type   | 4pt      | Lumbar                              | Yes        |
| Lumbar Type                 | Mechanical | Suspension Type  | Air      | Seat Voltage                        | 24V        |
| Height Riser                | Yes        | Damper           | Standard | F/A Adjustment                      | Yes        |
| Air System                  | Compressor | Control Position | LH/Front | Floor Mounting Centres -<br>Lateral | 280        |
|                             |            |                  |          |                                     |            |

Floor Mounting Centres - 280 Fore/Aft

#### CONTACT YOUR NEAREST KAB SEATING DISTRIBUTOR FOR MORE INFORMATION





### 554C Seat With 4pt Seat Belt

#### DIMENSIONS





# CONTACT YOUR NEAREST KAB SEATING DISTRIBUTOR FOR MORE INFORMATION

#### **KAB Seating Ltd**

| Round Spinney |  |
|---------------|--|
| Northampton   |  |
| NN3 8RS       |  |

T +44 (0) 1604 790500 F +44 (0) 1604 790155 E infouk@cvgrp.com