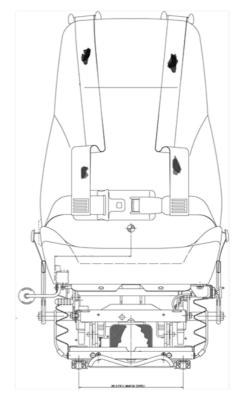

### 554C Seat With 4pt Seat Belt

#### DIMENSIONS

Floor Mounting Centres - 280 Fore/Aft