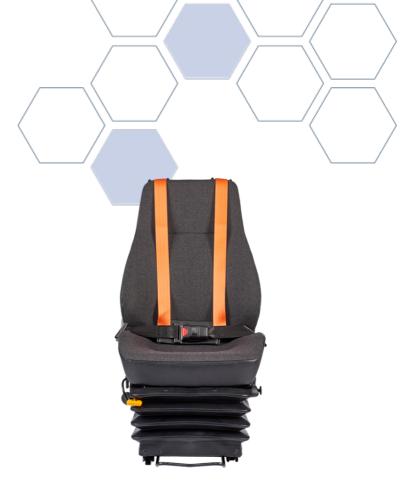

### 554C Seat With 4pt Seat Belt

#### **OVERVIEW**

Suitable for large construction machines, the KAB 554 seat features front and left hand controls and is compatible with vehicles with 24V supply. The seat offers adjustable support for users of industrial vehicles. This seat also features a 4 point belt harness for added operator security.

Suitable for Construction