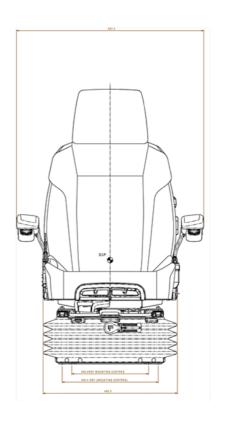

pe                           | Fabric   | Trim Colour                          | Black/Grey |
| Headrest                    | Yes        | Rest Type                           | Headrest | Heaters                              | Yes        |
| Lumbar Type                 | Mechanical | Document Storage                    | Yes      | Suspension Type                      | Mechanical |
| Damper                      | Standard   | Variable Upstop                     | Yes      | F/A Adjustment                       | Yes        |
| Control Position            | R/H        | Floor Mounting Centres -<br>Lateral | 280      | Floor Mounting Centres -<br>Fore/Aft | 280        |

CONTACT YOUR NEAREST KAB SEATING DISTRIBUTOR FOR MORE INFORMATION

# KAB//Seating



## 61K1 Seat

### **DIMENSIONS**





# CONTACT YOUR NEAREST KAB SEATING DISTRIBUTOR FOR MORE INFORMATION

### **KAB Seating Ltd**

Round Spinney Northampton NN3 8RS T +44 (0) 1604 790500

F +44 (0) 1604 790155

E infouk@cvgrp.com