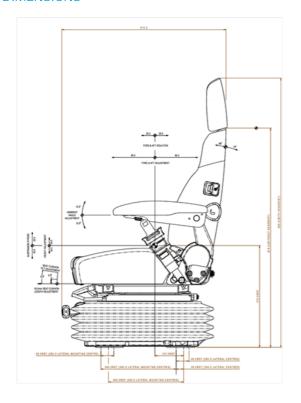

Type                           | Fabric   | Trim Colour                          | Black/Grey |
| Headrest                    | Yes        | Rest Type                           | Headrest | Heaters                              | Yes        |
| Lumbar Type                 | Mechanical | Document Storage                    | Yes      | Suspension Type                      | Mechanical |
| Damper                      | Standard   | Variable Upstop                     | Yes      | F/A Adjustment                       | Yes        |
| Control Position            | R/H        | Floor Mounting Centres -<br>Lateral | 280      | Floor Mounting Centres -<br>Fore/Aft | 280        |

CONTACT YOUR NEAREST KAB SEATING DISTRIBUTOR FOR MORE INFORMATION

# KAB//Seating



## 61K1 Seat

### **DIMENSIONS**





# CONTACT YOUR NEAREST KAB SEATING DISTRIBUTOR FOR MORE INFORMATION

### **KAB Seating Ltd**

Round Spinney Northampton NN3 8RS T +44 (0) 1604 790500

F +44 (0) 1604 790155

E infouk@cvgrp.com