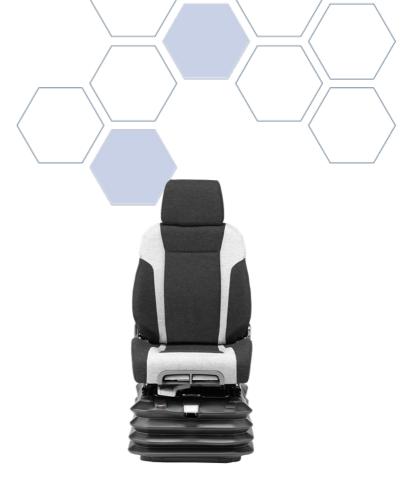

#### **OVERVIEW**

The 65/K1 offers a heavy duty suspension for tough environments. Suitable for medium and large construction machinery, its adjustable damping feature improves the overall ride for the user across variable terrain. The seat features a mid back upper, a damper and fitted seat belt, offering support for the vehicle operator.

#### **SPECIFICATION**

| Range                               | 600 Series | Model                                | 65/K1      | Backrest Height  | Mid        |
|-------------------------------------|------------|--------------------------------------|------------|------------------|------------|
| Seat Cushion Depth and Tilt         | Adjustable | Trim Type                            | Fabric     | Trim Colour      | Black/Grey |
| Headrest                            | Yes        | Rest Type                            | Headrest   | Heaters          | Yes        |
| Lumbar                              | Yes        | Lumbar Type                          | Mechanical | Document Storage | Yes        |
| Suspension Type                     | Air        | Seat Voltage                         | 24V        | Damper           | Standard   |
| F/A Adjustment                      | Yes        | Air System                           | Compressor | Control Position | L/H        |
| Floor Mounting Centres -<br>Lateral | 280        | Floor Mounting Centres -<br>Fore/Aft | 280        |                  |            |