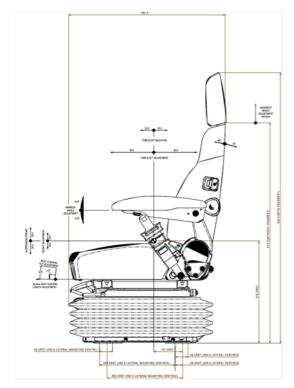

| Heaters          | Yes        |
| Lumbar                              | Yes        | Lumbar Type                          | Mechanical | Document Storage | Yes        |
| Suspension Type                     | Air        | Seat Voltage                         | 24V        | Damper           | Standard   |
| F/A Adjustment                      | Yes        | Air System                           | Compressor | Control Position | L/H        |
| Floor Mounting Centres -<br>Lateral | 280        | Floor Mounting Centres -<br>Fore/Aft | 280        |                  |            |

#### CONTACT YOUR NEAREST KAB SEATING DISTRIBUTOR FOR MORE INFORMATION

Round Spinney | Northampton | NN3 8RS T +44 (0) 1604 790500 | F +44 (0) 1604 790155 | E infouk@cvgrp.com





### 65K1 Seat

#### DIMENSIONS





# CONTACT YOUR NEAREST KAB SEATING DISTRIBUTOR FOR MORE INFORMATION

#### **KAB Seating Ltd**

| Round Spinney |  |
|---------------|--|
| Northampton   |  |
| NN3 8RS       |  |

T +44 (0) 1604 790500 F +44 (0) 1604 790155 E infouk@cvgrp.com