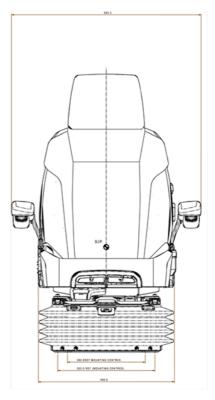

| Heaters          | Yes        |
| Lumbar                              | Yes        | Lumbar Type                          | Mechanical | Document Storage | Yes        |
| Suspension Type                     | Air        | Seat Voltage                         | 24V        | Damper           | Standard   |
| F/A Adjustment                      | Yes        | Air System                           | Compressor | Control Position | L/H        |
| Floor Mounting Centres -<br>Lateral | 280        | Floor Mounting Centres -<br>Fore/Aft | 280        |                  |            |

#### CONTACT YOUR NEAREST KAB SEATING DISTRIBUTOR FOR MORE INFORMATION

Round Spinney | Northampton | NN3 8RS T +44 (0) 1604 790500 | F +44 (0) 1604 790155 | E infouk@cvgrp.com





### 65K1 Seat

#### DIMENSIONS





# CONTACT YOUR NEAREST KAB SEATING DISTRIBUTOR FOR MORE INFORMATION

#### **KAB Seating Ltd**

| Round Spinney |  |
|---------------|--|
| Northampton   |  |
| NN3 8RS       |  |

T +44 (0) 1604 790500 F +44 (0) 1604 790155 E infouk@cvgrp.com