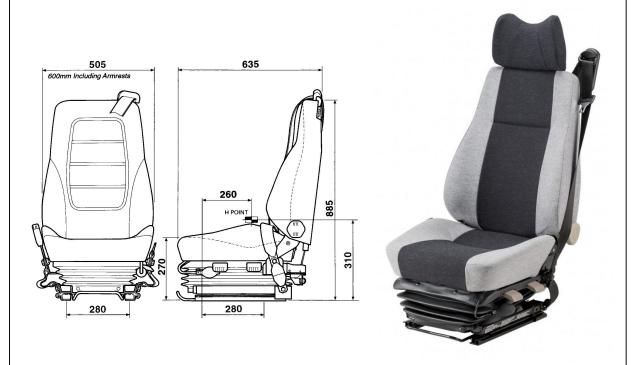

## **CAPITAL**seating

The KAB 714B is a self-levelling air suspension seat with double acting hydraulic damper incorporating a 3-point seat belt.

## **Standard Features:**

- Integral 3-point seat belt
- 75mm vertical air suspension stroke
- Automatic adjustment for driver weight from 50-120 Kg
- 100mm seat height and tilt adjustment
- Continuous backrest angle adjustment
- Fore and aft adjustment 160mm
- Pneumatic lumbar support
- Suspension cover

## **Options:**

- Adjustable pivoting armrests
- Headrest

Unit 1, Forward Park, Sheene Road, Leicester, LE4 1BF, United Kingdom

Tel: +44 (0)116 216 9910 Web: www.capitalseating.co.uk Email: sales@capitalseating.co.uk