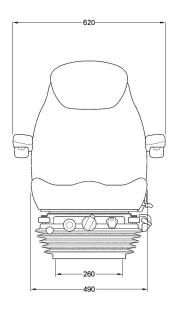

## **Standard Features:**

- 175mm vertical suspension stroke with integral 75mm height adjustment
- Adjustment for driver weight from 50-120Kg
- Swivel ±10° and ±20°
- Horizontal suspension
- Variable up-stop
- Fore and aft adjustment 160mm
- Lumbar support
- Integrated backrest extension
- Backrest angle adjustment
- Armrests
- Seat tilt adjustment 3 positions
- Suspension cover
- Breeze velour fabric

## **Options:**

- Variable damper
- Static or retractable lap belt
- Waterproof protective seat cover

Specification based on part no. 183782 – standard and optional features on other models of the 81/E1 may vary.