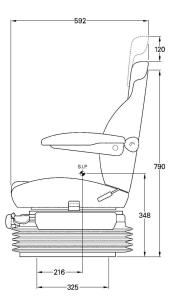

## **Standard Features:**

- 175mm vertical suspension stroke with integral 75mm height adjustment
- Adjustment for driver weight from 50-120Kg
- Swivel ±10° and ±20°
- Horizontal suspension
- Variable up-stop
- Fore and aft adjustment 160mm
- Lumbar support
- Integrated backrest extension
- Backrest angle adjustment
- Armrests
- Seat tilt adjustment 3 positions
- Suspension cover
- Breeze velour fabric

## **Options:**

- Variable damper
- Static or retractable lap belt
- Waterproof protective seat cover

Specification based on part no. 183782 – standard and optional features on other models of the 81/E1 may vary.