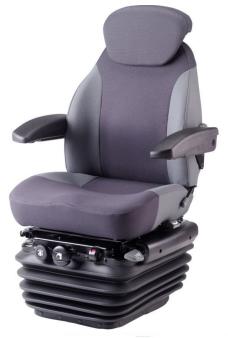

## **Standard Features:**

- 175mm vertical suspension stroke with integral 75mm height adjustment
- Adjustment for driver weight from 50-120Kg
- Swivel ±10° and ±20°
- Horizontal suspension
- Variable up-stop
- Fore and aft adjustment 160mm
- Lumbar support
- Integrated backrest extension
- Backrest angle adjustment
- Armrests
- Seat tilt adjustment 3 positions
- Suspension cover
- Breeze velour fabric

## **Options:**

- Variable damper
- Static or retractable lap belt
- Waterproof protective seat cover

Specification based on part no. 183782 – standard and optional features on other models of the 81/E1 may vary.