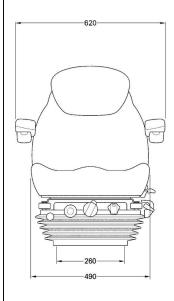

# SPECIFICATION SHEET

SIP to ISO 5353. Dimensions at mid suspension stroke, middle height adjustment and at mid slide rail adjustment.