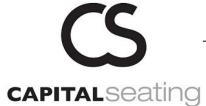

# SPECIFICATION SHEET

SIP to ISO 5353. Dimensions at mid suspension stroke, middle height adjustment and at mid slide rail adjustment.