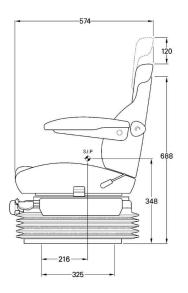

### **Standard Features:**

- 175mm vertical suspension stroke with integral 75mm height adjustment
- Adjustment for driver weight from 50-120Kg
- Swivel  $\pm 10^{\circ}$  and  $\pm 20^{\circ}$
- Horizontal suspension
- Variable up-stop
- Fore and aft adjustment 160mm
- Lumbar support
- Integrated backrest extension
- Backrest angle adjustment
- Armrests
- Seat tilt adjustment 3 positions
- Suspension cover
- Breeze velour fabric

## **Options:**

- Variable damper
- Static or retractable lap belt
- Waterproof protective seat cover

Specification based on part no. 183785 - standard and optional features on other models of the 81/E6 may vary.