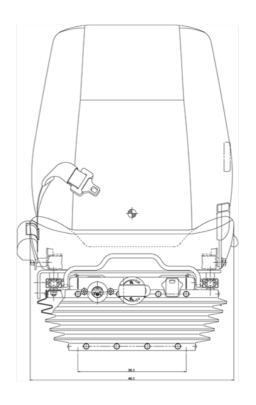

| Seat Cushion Depth and Tilt          | Fixed      | Trim Type        | Fabric   | Trim Colour                         | Grey       |
| Seat Belt                            | Yes        | Seat Belt Type   | 2pt      | Lumbar Type                         | Mechanical |
| Suspension Type                      | Mechanical | Damper           | Standard | F/A Adjustment                      | Yes        |
| OPS Fitted                           | YES        | Control Position | L/H      | Floor Mounting Centres -<br>Lateral | 260        |
| Floor Mounting Centres -<br>Fore/Aft | 280        |                  |          |                                     |            |

CONTACT YOUR NEAREST KAB SEATING DISTRIBUTOR FOR MORE INFORMATION

## KAB//Seating



### 811 Seat

#### **DIMENSIONS**





# CONTACT YOUR NEAREST KAB SEATING DISTRIBUTOR FOR MORE INFORMATION

### **KAB Seating Ltd**

Round Spinney Northampton NN3 8RS T +44 (0) 1604 790500

F +44 (0) 1604 790155

E infouk@cvgrp.com