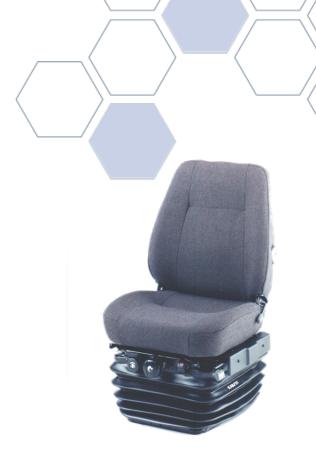

#### **OVERVIEW**

The 811 is an affordable seat option which is suitable for agricultural vehicles including telescopic handlers. With its height adjustment and mechanical lumbar, this seat allows users to configure their own comfort when operating their vehicle.