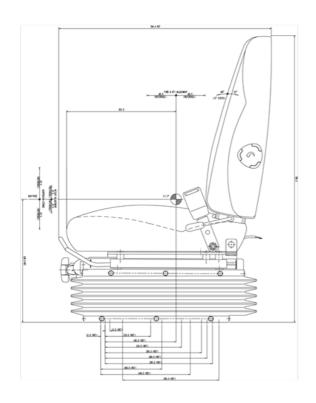

-|
| Seat Cushion Depth and Tilt          | Fixed      | Trim Type        | Fabric   | Trim Colour                         | Grey       |
| Seat Belt                            | Yes        | Seat Belt Type   | 2pt      | Lumbar Type                         | Mechanical |
| Suspension Type                      | Mechanical | Damper           | Standard | F/A Adjustment                      | Yes        |
| OPS Fitted                           | YES        | Control Position | L/H      | Floor Mounting Centres -<br>Lateral | 260        |
| Floor Mounting Centres -<br>Fore/Aft | 280        |                  |          |                                     |            |

CONTACT YOUR NEAREST KAB SEATING DISTRIBUTOR FOR MORE INFORMATION

## KAB//Seating



### 811 Seat

#### **DIMENSIONS**





# CONTACT YOUR NEAREST KAB SEATING DISTRIBUTOR FOR MORE INFORMATION

### **KAB Seating Ltd**

Round Spinney Northampton NN3 8RS T +44 (0) 1604 790500

F +44 (0) 1604 790155

E infouk@cvgrp.com