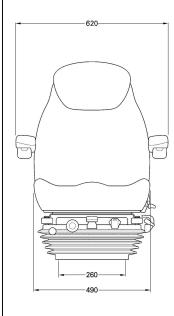

## Standard Features:

- Air suspension with a 12V integral compressor
- 175mm vertical air suspension stroke with integral 75mm height adjustment
- Adjustment for driver weight from 50-120Kg
- Swivel  $\pm 10^{\circ}$  and  $\pm 20^{\circ}$
- Horizontal suspension
- Variable up-stop
- Fore and aft adjustment 160mm
- Lumbar support
- Integrated backrest extension
- Backrest angle adjustment
- Armrests
- Seat tilt adjustment 3 positions
- Suspension cover

## **Options:**

- Variable damper
- Static or retractable lap belt
- Waterproof protective seat cover

Specification based on part no. 183784 - standard and optional features on other models of the 85/E1 may vary.