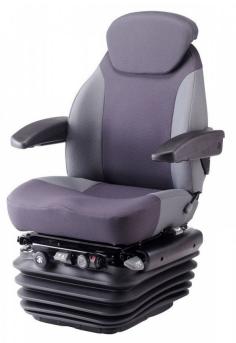

## Standard Features:

- Air suspension with a 12V integral compressor
- 175mm vertical air suspension stroke with integral 75mm height adjustment
- Adjustment for driver weight from 50-120Kg
- Swivel  $\pm 10^{\circ}$  and  $\pm 20^{\circ}$
- Horizontal suspension
- Variable up-stop
- Fore and aft adjustment 160mm
- Lumbar support
- Integrated backrest extension
- Backrest angle adjustment
- Armrests
- Seat tilt adjustment 3 positions
- Suspension cover

## **Options:**

- Variable damper
- Static or retractable lap belt
- Waterproof protective seat cover

Specification based on part no. 183784 - standard and optional features on other models of the 85/E1 may vary.