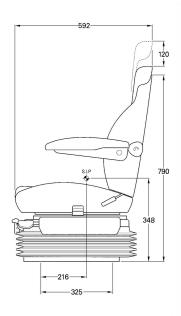

## Standard Features:

- Air suspension with a 12V integral compressor
- 175mm vertical air suspension stroke with integral 75mm height adjustment
- Adjustment for driver weight from 50-120Kg
- Swivel  $\pm 10^{\circ}$  and  $\pm 20^{\circ}$
- Horizontal suspension
- Variable up-stop
- Fore and aft adjustment 160mm
- Lumbar support
- Integrated backrest extension
- Backrest angle adjustment
- Armrests
- Seat tilt adjustment 3 positions
- Suspension cover

## **Options:**

- Variable damper
- Static or retractable lap belt
- Waterproof protective seat cover

Specification based on part no. 183784 - standard and optional features on other models of the 85/E1 may vary.