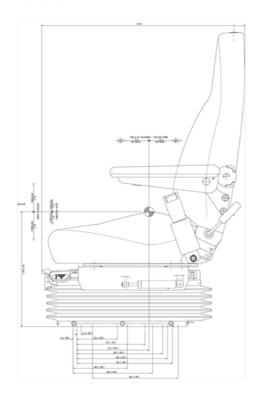

| Seat Belt                           | Yes        | Seat Belt Type                       | 2pt        | Armrest               | Yes  |
| Lumbar                              | Yes        | Lumbar Type                          | Mechanical | Suspension Type       | Air  |
| Damper                              | Standard   | Variable Upstop                      | Yes        | Fore and Aft Isolator | Yes  |
| F/A Adjustment                      | Yes        | Air System                           | Direct     | Control Position      | L/H  |
| Floor Mounting Centres -<br>Lateral | 260        | Floor Mounting Centres -<br>Fore/Aft | 280        |                       |      |

CONTACT YOUR NEAREST KAB SEATING DISTRIBUTOR FOR MORE INFORMATION

# KAB//Seating



## 854 Seat

#### **DIMENSIONS**





# CONTACT YOUR NEAREST KAB SEATING DISTRIBUTOR FOR MORE INFORMATION

## **KAB Seating Ltd**

Round Spinney Northampton NN3 8RS T +44 (0) 1604 790500

F +44 (0) 1604 790155

E infouk@cvgrp.com