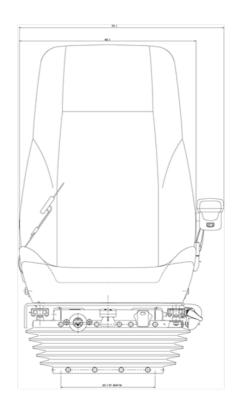

Seat Belt                           | Yes        | Seat Belt Type                       | 2pt        | Armrest               | Yes  |
| Lumbar                              | Yes        | Lumbar Type                          | Mechanical | Suspension Type       | Air  |
| Damper                              | Standard   | Variable Upstop                      | Yes        | Fore and Aft Isolator | Yes  |
| F/A Adjustment                      | Yes        | Air System                           | Direct     | Control Position      | L/H  |
| Floor Mounting Centres -<br>Lateral | 260        | Floor Mounting Centres -<br>Fore/Aft | 280        |                       |      |

CONTACT YOUR NEAREST KAB SEATING DISTRIBUTOR FOR MORE INFORMATION

# KAB//Seating



## 854 Seat

#### **DIMENSIONS**





# CONTACT YOUR NEAREST KAB SEATING DISTRIBUTOR FOR MORE INFORMATION

## **KAB Seating Ltd**

Round Spinney Northampton NN3 8RS T +44 (0) 1604 790500

F +44 (0) 1604 790155

E infouk@cvgrp.com