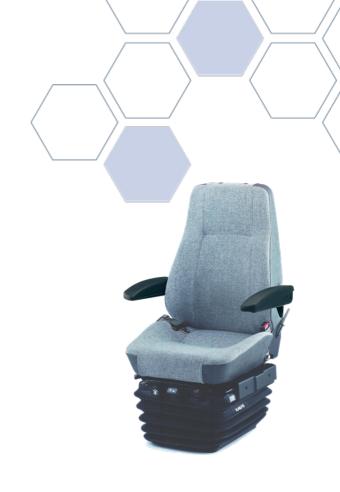

## **OVERVIEW**

The 854 seat offers users a durable and comfortable ride, perfect for medium to large agricultural and industrial vehicles.

## **SPECIFICATION**

| Range                               | 800 Series | Model                                | 854        | Backrest Height       | High |
|-------------------------------------|------------|--------------------------------------|------------|-----------------------|------|
| Seat Cushion Depth and Tilt         | Fixed      | Trim Type                            | Fabric/PVC | Trim Colour           | Grey |
| Seat Belt                           | Yes        | Seat Belt Type                       | 2pt        | Armrest               | Yes  |
| Lumbar                              | Yes        | Lumbar Type                          | Mechanical | Suspension Type       | Air  |
| Damper                              | Standard   | Variable Upstop                      | Yes        | Fore and Aft Isolator | Yes  |
| F/A Adjustment                      | Yes        | Air System                           | Direct     | Control Position      | L/H  |
| Floor Mounting Centres -<br>Lateral | 260        | Floor Mounting Centres -<br>Fore/Aft | 280        |                       |      |