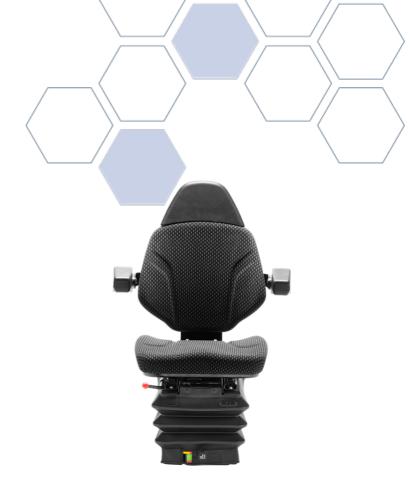

#### **OVERVIEW**

The 15P6 represents a mid range air suspension agricultural seat variant suitable for 12V connection into small tractors

Suitable for Agriculture

### **SPECIFICATION**

| Range                       | 100 Series | Model            | 15/P6    | Backrest Height                     | Low   |
|-----------------------------|------------|------------------|----------|-------------------------------------|-------|
| Seat Cushion Depth and Tilt | Fixed      | Trim Type        | Fabric   | Trim Colour                         | Black |
| Seat Belt                   | Optional   | Armrest          | Yes      | Suspension Type                     | Air   |
| Seat Voltage                | 12V        | Damper           | Standard | F/A Adjustment                      | Yes   |
| Air System                  | Compressor | Control Position | FRONT    | Floor Mounting Centres -<br>Lateral | 120   |
| Floor Mounting Centres -    | 221        |                  |          |                                     |       |