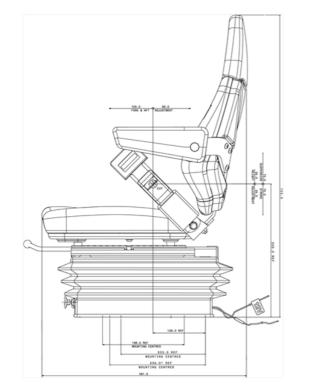

------|-------------------------------------|-------|
| Seat Cushion Depth and Tilt | Fixed      | Trim Type        | Fabric   | Trim Colour                         | Black |
| Seat Belt                   | Optional   | Armrest          | Yes      | Suspension Type                     | Air   |
| Seat Voltage                | 12V        | Damper           | Standard | F/A Adjustment                      | Yes   |
| Air System                  | Compressor | Control Position | FRONT    | Floor Mounting Centres -<br>Lateral | 120   |
| Floor Mounting Centres -    | 221        |                  |          |                                     |       |

Fore/Aft

## CONTACT YOUR NEAREST KAB SEATING DISTRIBUTOR FOR MORE INFORMATION

mpton | \_\_\_\_\_NN3\_







# 15P6 Seat

### DIMENSIONS





# CONTACT YOUR NEAREST KAB SEATING DISTRIBUTOR FOR MORE INFORMATION

#### **KAB Seating Ltd**

| Round Spinney |  |
|---------------|--|
| Northampton   |  |
| NN3 8RS       |  |

T +44 (0) 1604 790500 F +44 (0) 1604 790155 E infouk@cvgrp.com