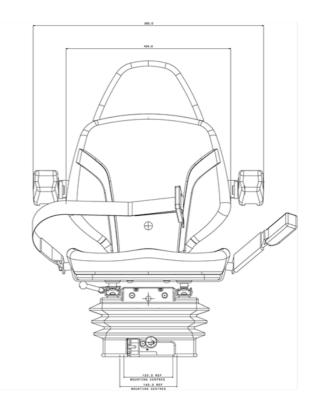

----|-------------------------------------|-------|
| Seat Cushion Depth and Tilt | Fixed      | Trim Type        | Fabric   | Trim Colour                         | Black |
| Seat Belt                   | Optional   | Armrest          | Yes      | Suspension Type                     | Air   |
| Seat Voltage                | 12V        | Damper           | Standard | F/A Adjustment                      | Yes   |
| Air System                  | Compressor | Control Position | FRONT    | Floor Mounting Centres -<br>Lateral | 120   |
| Floor Mounting Centres -    | 221        |                  |          |                                     |       |

Fore/Aft

## CONTACT YOUR NEAREST KAB SEATING DISTRIBUTOR FOR MORE INFORMATION

mpton | \_\_\_\_\_NN3\_







# 15P6 Seat

### DIMENSIONS





# CONTACT YOUR NEAREST KAB SEATING DISTRIBUTOR FOR MORE INFORMATION

#### **KAB Seating Ltd**

| Round Spinney |  |
|---------------|--|
| Northampton   |  |
| NN3 8RS       |  |

T +44 (0) 1604 790500 F +44 (0) 1604 790155 E infouk@cvgrp.com