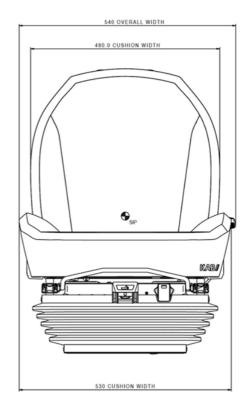

| 12V        | Damper                               | Standard   | F/A Adjustment     | Yes   |
| Air System                          | Compressor | OPS Fitted                           | YES        | Control Position   | Front |
| Floor Mounting Centres -<br>Lateral | 260        | Floor Mounting Centres -<br>Fore/Aft | 260        | Backrest Extension | Yes   |

#### CONTACT YOUR NEAREST KAB SEATING DISTRIBUTOR FOR MORE INFORMATION

| KAB Seating Ltc |  |
|-----------------|--|
| Round Spinney   |  |







## SCIOX Base Seat

DIMENSIONS



# CONTACT YOUR NEAREST KAB SEATING DISTRIBUTOR FOR MORE INFORMATION

#### **KAB Seating Ltd**

| Round Spinney |  |
|---------------|--|
| Northampton   |  |
| NN3 8RS       |  |

T +44 (0) 1604 790500 F +44 (0) 1604 790155 E infouk@cvgrp.com