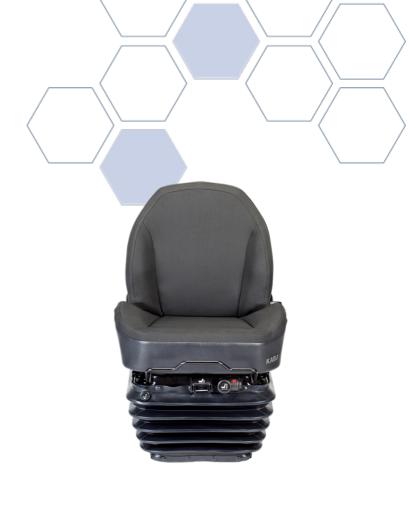

### SCIOX Base Seat

#### **OVERVIEW**

The SCIOX Base is the entry level air suspension seat from KAB's new SCIOX seat family, combining comfort and excellent value for money for medium to large tractor users. The SCIOX Base offers integrated height adjustment as standard, which allows the user to configure the seat for their requirements.