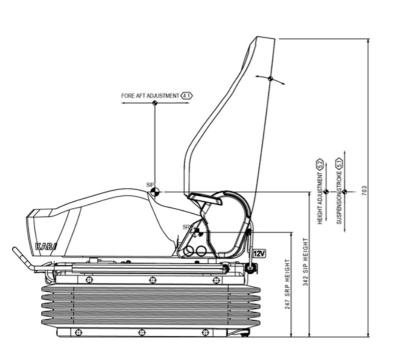

| Trim Type                            | Fabric/PVC | Trim Colour        | Black |
| Armrest                             | Yes        | Document Storage                     | Yes        | Suspension Type    | Air   |
| Seat Voltage                        | 12V        | Damper                               | Standard   | F/A Adjustment     | Yes   |
| Air System                          | Compressor | OPS Fitted                           | YES        | Control Position   | Front |
| Floor Mounting Centres -<br>Lateral | 260        | Floor Mounting Centres -<br>Fore/Aft | 260        | Backrest Extension | Yes   |

#### CONTACT YOUR NEAREST KAB SEATING DISTRIBUTOR FOR MORE INFORMATION

| KAB Seating Ltc |  |
|-----------------|--|
| Round Spinney   |  |







## SCIOX Base Seat

DIMENSIONS



# CONTACT YOUR NEAREST KAB SEATING DISTRIBUTOR FOR MORE INFORMATION

#### **KAB Seating Ltd**

| Round Spinney |  |
|---------------|--|
| Northampton   |  |
| NN3 8RS       |  |

T +44 (0) 1604 790500 F +44 (0) 1604 790155 E infouk@cvgrp.com