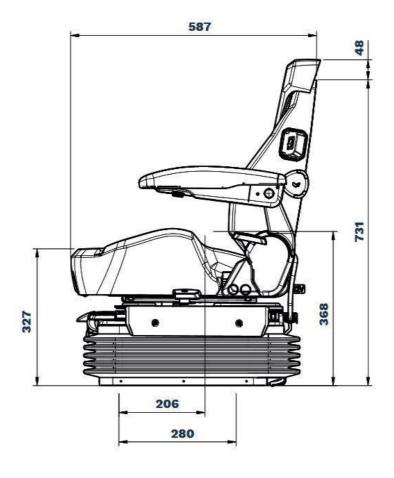

lack/grey |
| Headrest                    | Yes        | Rest Type             | Backrest<br>Extension | Armrest         | Yes        |
| Heaters                     | Yes        | Ventilation           | Yes                   | Lumbar          | Yes        |
| Lumbar Type                 | Mechanical | Document Storage      | Yes                   | Suspension Type | Air        |
| Swivel                      | Yes        | Seat Voltage          | 12V                   | One Touch Riser | YES        |
| Damper                      | Adjustable | Fore and Aft Isolator | Yes                   | F/A Adjustment  | Yes        |

CONTACT YOUR NEARPST SPATING DISTRIBUTOR FOR MORE TO THE TOTAL OF THE CONTROL OF

Front

# KAB//Seating



## SCIOX Premium+ Seat, Green Stitch

### **DIMENSIONS**





### **KAB Seating Ltd**

Round Spinney Northampton NN3 8RS T +44 (0) 1604 790500

F +44 (0) 1604 790155

E infouk@cvgrp.com