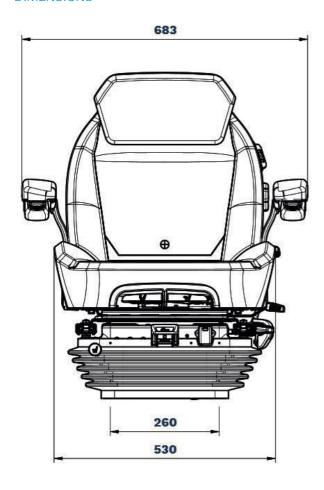

Black/grey |
| Headrest                    | Yes        | Rest Type             | Backrest<br>Extension | Armrest         | Yes        |
| Heaters                     | Yes        | Ventilation           | Yes                   | Lumbar          | Yes        |
| Lumbar Type                 | Mechanical | Document Storage      | Yes                   | Suspension Type | Air        |
| Swivel                      | Yes        | Seat Voltage          | 12V                   | One Touch Riser | YES        |
| Damper                      | Adjustable | Fore and Aft Isolator | Yes                   | F/A Adjustment  | Yes        |

CONTACT YOUR NEARPST SPATING DISTRIBUTOR FOR MORE TO THE TOTAL OF THE CONTROL OF

Front

# KAB//Seating



## SCIOX Premium+ Seat, Green Stitch

### **DIMENSIONS**





### **KAB Seating Ltd**

Round Spinney Northampton NN3 8RS T +44 (0) 1604 790500

F +44 (0) 1604 790155

E infouk@cvgrp.com