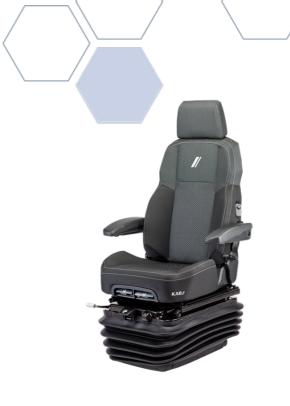

### SCIOX Super High 86H 24V

#### **OVERVIEW**

SCIOX is now compatible with 12V OR 24V machines!

Select the correct option for your machine from the Drop-Down menu below.

The new multi-sector 24V seat is suitable for machines in Construction, Agricultural and Material Handling, offering air suspension and a range of comfort features including heater and lumbar. The SCIOX Super High 86H is a 24V high back seating option suitable for a wide range of construction machines inclusing excavators, wheeled loaders and more.

The seat is fitted with operator presence sensor and damper, putting user safety and wellbeing first. Comfort features also come as standard on this seat including heater and lumbar.

#### **SPECIFICATION**

| Range                                | SCIOX      | Model            | SCIOX Super<br>High | Backrest Height                     | High       |
|--------------------------------------|------------|------------------|---------------------|-------------------------------------|------------|
| Seat Cushion Depth and Tilt          | Adjustable | Trim Type        | Fabric/PVC          | Trim Colour                         | Black/grey |
| Headrest                             | Yes        | Rest Type        | Headrest            | Heaters                             | Yes        |
| Lumbar                               | Yes        | Lumbar Type      | Mechanical          | Document Storage                    | Yes        |
| Suspension Type                      | Air        | Seat Voltage     | 24V                 | Height Riser                        | Yes        |
| Damper                               | Standard   | F/A Adjustment   | Yes                 | Air System                          | Compressor |
| OPS Fitted                           | Yes        | Control Position | Front               | Floor Mounting Centres -<br>Lateral | 260        |
| Floor Mounting Centres -<br>Fore/Aft | 260        |                  |                     |                                     |            |