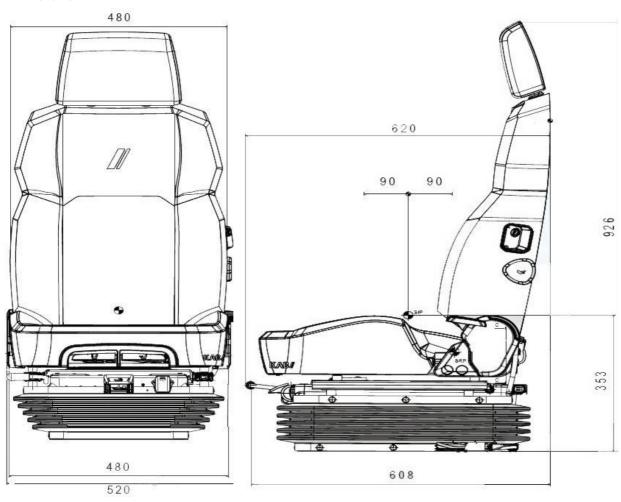

e      | Mechanical          | Document Storage                    | Yes        |
| Suspension Type                      | Air        | Seat Voltage     | 24V                 | Height Riser                        | Yes        |
| Damper                               | Standard   | F/A Adjustment   | Yes                 | Air System                          | Compressor |
| OPS Fitted                           | Yes        | Control Position | Front               | Floor Mounting Centres -<br>Lateral | 260        |
| Floor Mounting Centres -<br>Fore/Aft | 260        |                  |                     |                                     |            |

CONTACT YOUR NEAREST KAB SEATING DISTRIBUTOR FOR MORE INFORMATION

# KAB//Seating



# SCIOX Super High 86H 24V

### **DIMENSIONS**



#### **KAB Seating Ltd**

Round Spinney Northampton NN3 8RS T +44 (0) 1604 790500

F +44 (0) 1604 790155

E infouk@cvgrp.com