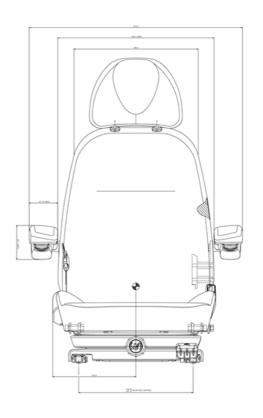

------|-----------------------|------------------|------------|
| Seat Cushion Depth and Tilt         | Fixed    | Trim Type                            | PVC                   | Trim Colour      | Black      |
| Lumbar                              | Yes      | Lumbar Type                          | Mechanical            | Suspension Type  | Mechanical |
| Damper                              | Standard | F/A Adjustment                       | Yes                   | Control Position | Front      |
| Floor Mounting Centres -<br>Lateral | 328      | Floor Mounting Centres -<br>Fore/Aft | 280                   |                  |            |

### CONTACT YOUR NEAREST KAB SEATING DISTRIBUTOR FOR MORE INFORMATION

# KAB//Seating

## Sentinel Base 91/M Seat With 80mm Stroke

#### DIMENSIONS





# CONTACT YOUR NEAREST KAB SEATING DISTRIBUTOR FOR MORE INFORMATION

#### **KAB Seating Ltd**

| Round Spinney |  |
|---------------|--|
| Northampton   |  |
| NN3 8RS       |  |

T +44 (0) 1604 790500 F +44 (0) 1604 790155 E infouk@cvgrp.com