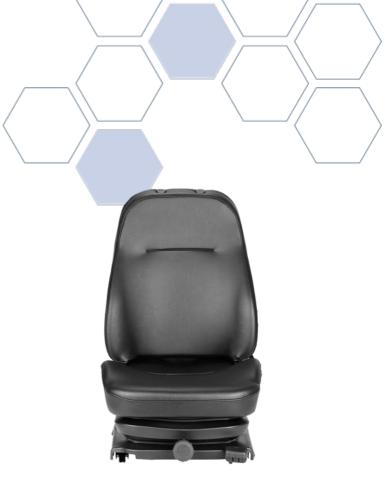

#### **OVERVIEW**

This Sentinel Base 91/M with mechanical suspension seat is a low back compact suspension seat. The seat is equipped with an Occupancy Presence Sensor as an enhanced safety feature. Available in Black PVC trim, the Sentinel Base is suitable for use in Dumpers and Wheeled loaders. It is also ideal for small marine craft.

| Suitable for Construction       | <b>P</b> |
|---------------------------------|----------|
| Suitable for Materials Handling |          |

### **SPECIFICATION**

| Range                               | Sentinel | Model                                | Sentinel Base<br>91/M | Backrest Height  | Mid        |
|-------------------------------------|----------|--------------------------------------|-----------------------|------------------|------------|
| Seat Cushion Depth and Tilt         | Fixed    | Trim Type                            | PVC                   | Trim Colour      | Black      |
| Lumbar                              | Yes      | Lumbar Type                          | Mechanical            | Suspension Type  | Mechanical |
| Damper                              | Standard | F/A Adjustment                       | Yes                   | Control Position | Front      |
| Floor Mounting Centres -<br>Lateral | 328      | Floor Mounting Centres -<br>Fore/Aft | 280                   |                  |            |