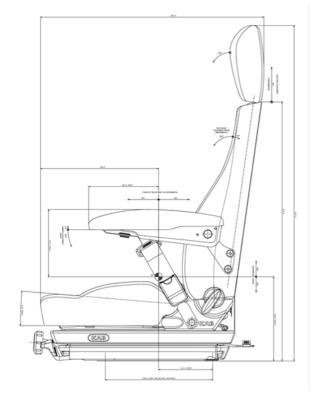

--------|-----------------------|------------------|------------|
| Seat Cushion Depth and Tilt         | Fixed    | Trim Type                            | PVC                   | Trim Colour      | Black      |
| Lumbar                              | Yes      | Lumbar Type                          | Mechanical            | Suspension Type  | Mechanical |
| Damper                              | Standard | F/A Adjustment                       | Yes                   | Control Position | Front      |
| Floor Mounting Centres -<br>Lateral | 328      | Floor Mounting Centres -<br>Fore/Aft | 280                   |                  |            |

### CONTACT YOUR NEAREST KAB SEATING DISTRIBUTOR FOR MORE INFORMATION

# KAB//Seating

## Sentinel Base 91/M Seat With 80mm Stroke

#### DIMENSIONS





# CONTACT YOUR NEAREST KAB SEATING DISTRIBUTOR FOR MORE INFORMATION

#### **KAB Seating Ltd**

| Round Spinney |  |
|---------------|--|
| Northampton   |  |
| NN3 8RS       |  |

T +44 (0) 1604 790500 F +44 (0) 1604 790155 E infouk@cvgrp.com