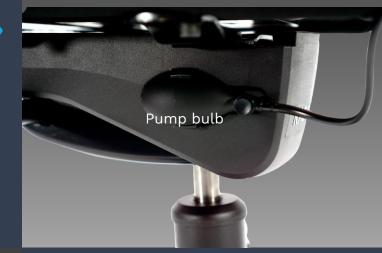

heel
- Armrest +/- 15 degrees

#### **{ { { { { Seat Ranges**

- Navigator
- Controller
- Director
- Executive
- Executive ACS
- K4 Premium

#### Feature >>> HEADREST

• Height Adjustable Forward/ back adjustment

#### Seat Ranges

Controller only

# HEADREST **{{{** Feature

- Height Adjustable
- Forward/ back adjustable
- Open/ close (clamshell)

#### **{ { { { { Seat Ranges**

- Director
- Executive
- Executive ACS
- K4 Premium

#### HEIGHT & WEIGHT ADJ' **{{{** Feature

- Height adjust paddle
- Weight adjustment

#### **{ { { { { Seat Ranges**

- Navigator
- Controller
- Director
- Executive
- Executive ACS
- K4 Premium

#### Feature >>> LUMBAR PUMP

• Lumbar hand pump Inflate/ deflate adjust

#### Seat Ranges

- Navigator
- Controller
- Director
- Executive
- K4 Premium
- K4 Premium



#### BACKREST ANGLE **{{{** Feature



### **{ { { { { Seat Ranges**

- Navigator
- Controller
- Director
- Executive
- K4 Premium

Lift to adjust

# TILT-ROCKER ADJUST **{{{** Feature

- Anti clockwise- unlock
- Clockwise- lock

#### 

- Navigator
- Controller
- Director
- Executive
- Executive ACS
- K4 Premium



Standard- Freewheeling type, soft-tyre

Also available:

- Brake loaded
- Brake unloaded
- Anti-static
- Fixed Foot

Seat Ranges

• All

# ACS (Air Comfort System) **{{{** Feature}}}

- Electrical adjustment of cushion and back zones to personalise seat
- Seat powered by battery pack (rechargeable)

#### **{{{** Range

Executive ACS ONLY

Page 4

# K4 CUSHION HEIGHT **{{{** Feature



Adjustment of cushion base height

#### **{{{** Seat Ranges

K4 Premium only

#### **K4 CUSHI