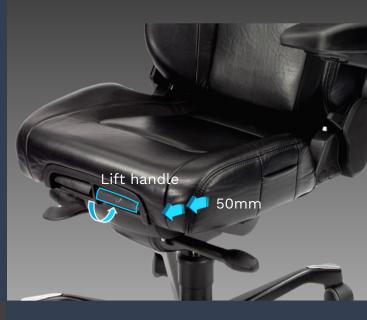

#### BACKREST ANGLE **{{{** Feature

### **{ { { { { Seat Ranges**

- Navigator
- Controller
- Director
- Executive
- K4 Premium

Lift to adjust