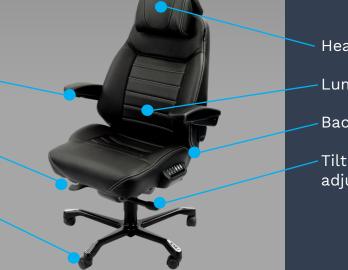

#### Contents

Armrest

Height & Weight adjustment 🥄

Castors

K4 & Executive ACSonly features- page 5

- Headrest
- Lumbar
- Backrest angle
- Tilt-rocker adjustment

#### ARMREST **{{{** Feature

- Adjustment thumbwheel
- Armrest +/- 15 degrees

#### Feature >>> HEADREST

• Height Adjustable Forward/ back adjustment

# HEADREST **{{{** Feature

- Height Adjustable
- Forward/ back adjustable
- Open/ close (clamshell)

#### HEIGHT & WEIGHT ADJ' **{{{** Feature

- Height adjust paddle
- Weight adjustment

#### Feature >>> LUMBAR PUMP

• Lumbar hand pump Inflate/ deflate adjust

#### BACKREST ANGLE **{{{** Feature

# TILT-ROCKER ADJUST **{{{** Feature

- Anti clockwise- unlock
- Clockwise- lock