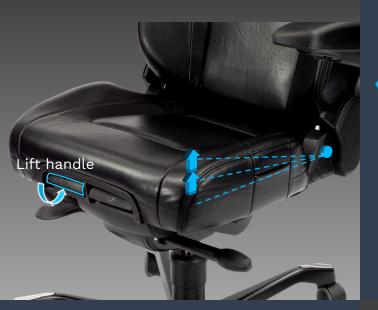

#### BACKREST ANGLE **{{{** Feature

### **{ { { { { Seat Ranges**

- Navigator
- Controller
- Director
- Executive
- K4 Premium

Lift to adjust