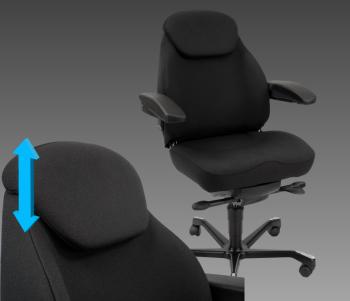

#### Feature >>> HEADREST

• Height Adjustable Forward/ back adjustment

# HEADREST **{{{** Feature

- Height Adjustable
- Forward/ back adjustable
- Open/ close (clamshell)