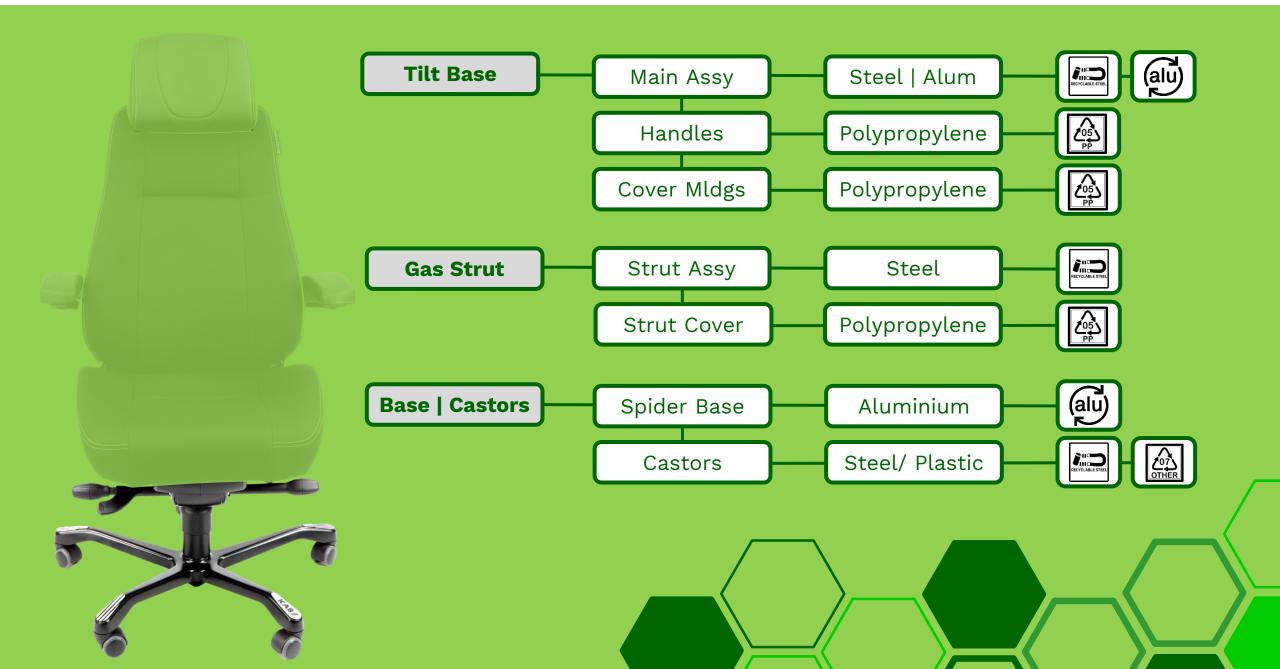

## Recycling Codes | Modules

## End of Life | Disassembly

KAB Seating Office Seats are designed & assembled according to CVG Environmental Policy & also with consideration to End-of-Life material handling

Our seats offer many years of continuous service & are backed up with service spares support. If eventually a seat comes to an end of its working life, disassembly into the sub-modules (and disassembly of these modules) allows constituent materials to be divided and transferred for recycle.

Materials are non-hazardous and comply with all mandatory regulations, mechanical fixings ease disassembly and the creation of the next working life of these materials