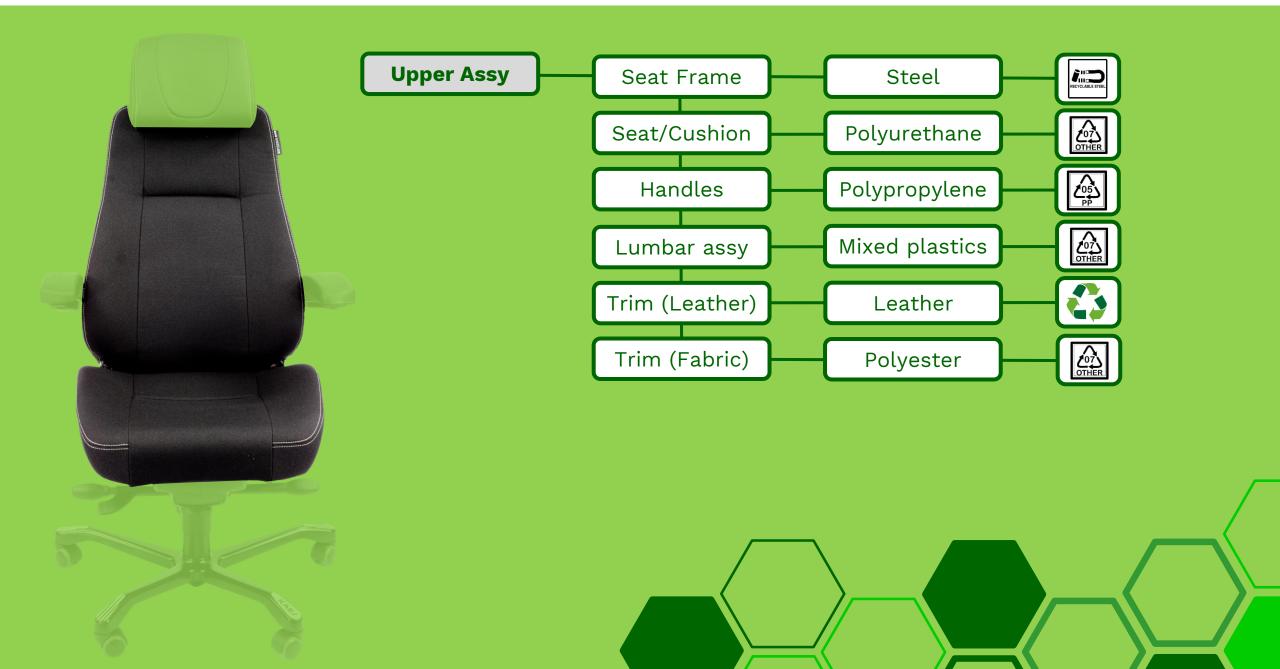

## Recycling Codes | Modules

## End of Life | Disassembly

KAB Seating Office Seats are designed & assembled according to CVG Environmental Policy & also with consideration to End-of-Life material handling

Our seats offer many years of continuous service & are backed up with service spares support. If eventually a seat comes to an end of its working life, disassembly into the sub-modules (and disassembly of these modules) allows constituent materials to be divided and transferred for recycle.

Materials are non-hazardous and comply with all mandatory regulations, mechanical fixings ease disassembly and the creation of the next working life of these materials