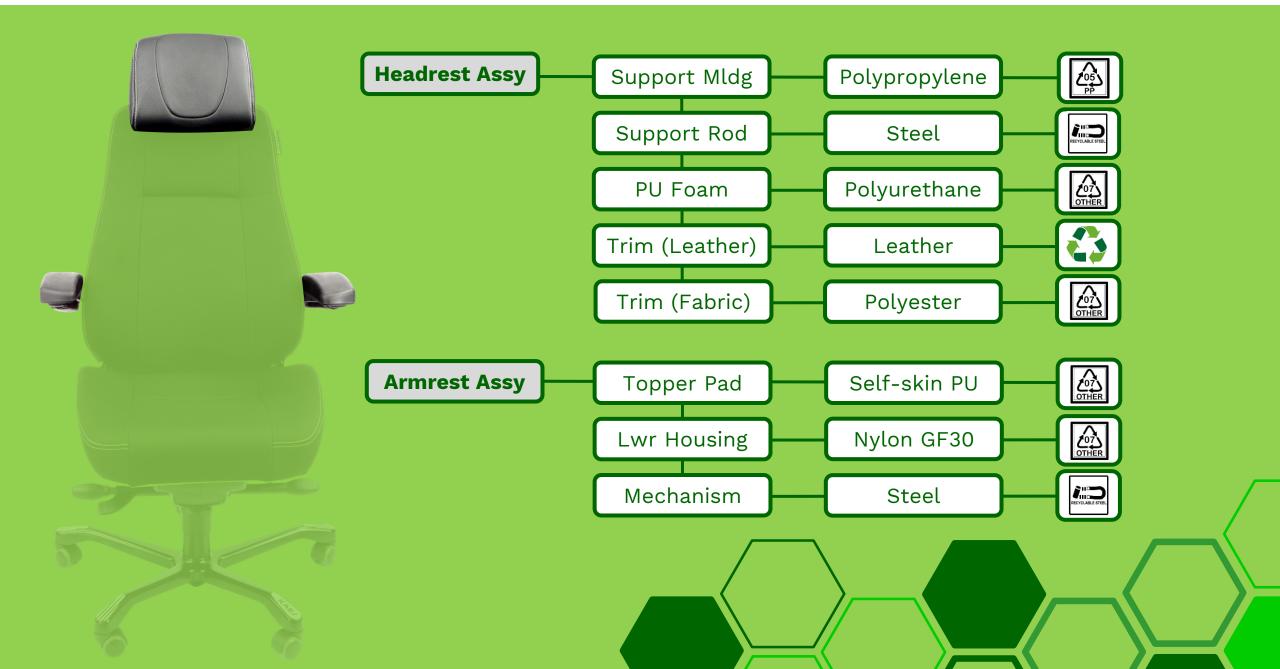

## Recycling Codes | Modules

## End of Life | Disassembly

KAB Seating Office Seats are designed & assembled according to CVG Environmental Policy & also with consideration to End-of-Life material handling

Our seats offer many years of continuous service & are backed up with service spares support. If eventually a seat comes to an end of its working life, disassembly into the sub-modules (and disassembly of these modules) allows constituent materials to be divided and transferred for recycle.

Materials are non-hazardous and comply with all mandatory regulations, mechanical fixings ease disassembly and the creation of the next working life of these materials