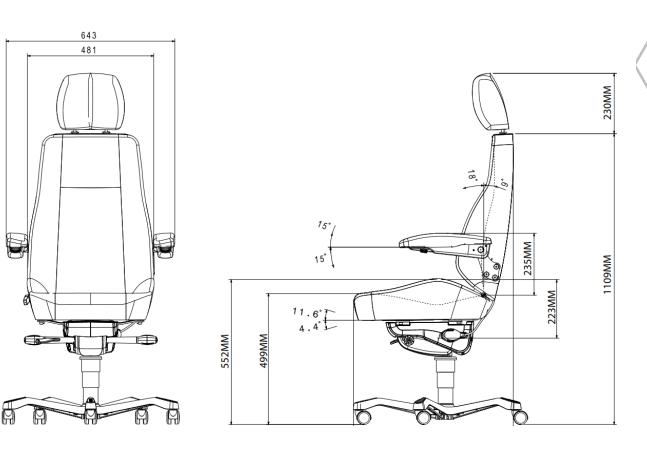

|
| Headrest      | Comfort Headrest |
| Cushion       | Fixed            |
| Armrests      | Adjustable       |
| Air Lumbar    | Manual           |
| Tilt/ Rocker  | Yes              |
| Seat Back     | Adjustable       |
| Height        | Adjustable       |
| Materials     | Fabric & Leather |
| Weight Rating | 200kg            |
| 24/7 Use      | Yes              |







# Director Office Seat

### **PART NUMBERS**

| PART NUMBER | DESCRIPTION                      |
|-------------|----------------------------------|
| 308234      | Untrimmed                        |
| 308281      | HAVANA Xtreme Camira Fabric      |
| 308282      | Black Medal Leather              |
| 308283      | WHITELINE Gabrielle Fabric       |
| 308284      | WHITELINE Black SA Leather + PVC |

### DIMENSIONS