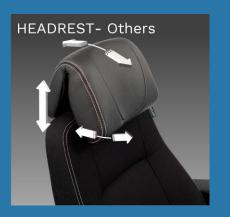

# Feature Summary

Height Adjustable

Air Lumbar

Headrest Adjustable

Headrest Multi-adjust

Backrest Adjustable

Seat Tilt/ Rocker

 Seat Cushion length & Height Adjustment