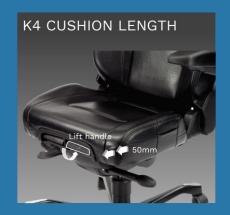

# Feature Summary

Height Adjustable

Air Lumbar

Headrest Adjustable

Headrest Multi-adjust

Backrest Adjustable

Seat Tilt/ Rocker

 Seat Cushion length & Height Adjustment

## K4 Premium

 K4 | Modern and ergonomic styling, plus extra features and multi-adjustability above other models