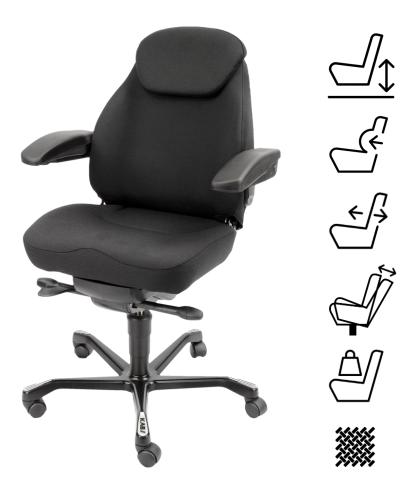

# Feature Summary

Height Adjustable

Air Lumbar

Headrest Adjustable

Headrest Multi-adjust

Backrest Adjustable

Seat Tilt/ Rocker

 Seat Cushion length & Height Adjustment

## **Dimensions**

| $\bigcirc$ | Width (no Armrest)                |
|------------|-----------------------------------|
| $\bigcirc$ | Width (with Armrest)              |
| $\bigcirc$ | Seat Cushion Length               |
| $\bigcirc$ | Seat Upper Height                 |
| $\bigcirc$ | Headrest Low-High                 |
| $\bigcirc$ | 5-Star Base Diameter              |
| $\bigcirc$ | Seat Height Low-High <sup>3</sup> |