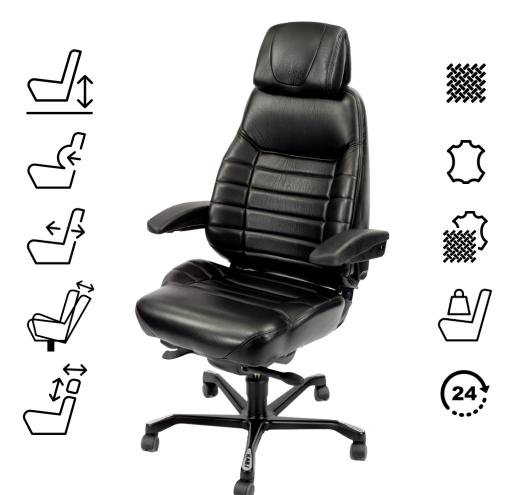

### **Executive ACS**

 Executive ACS | The superior choice for comfort and features, electronically adjustable for back, lumbar and cushion