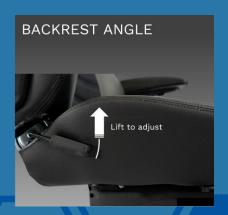

# Feature Summary

Height Adjustable

Air Lumbar

Headrest Adjustable

Headrest Multi-adjust

Backrest Adjustable

Seat Tilt/ Rocker

 Seat Cushion length & Height Adjustment