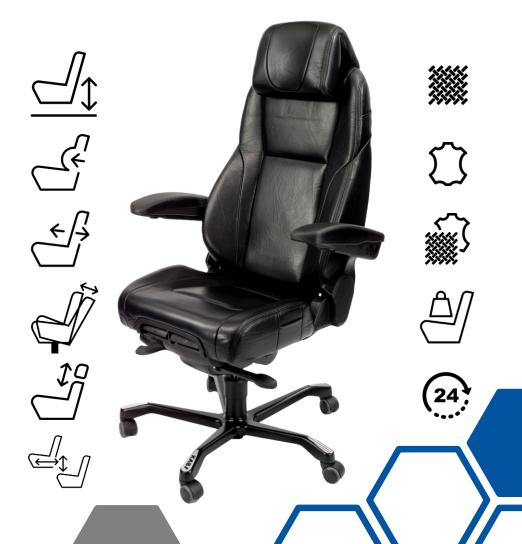

#### Executive

 Executive | Aimed at senior personnel and features a wide base cushion for great comfort amongst larger users