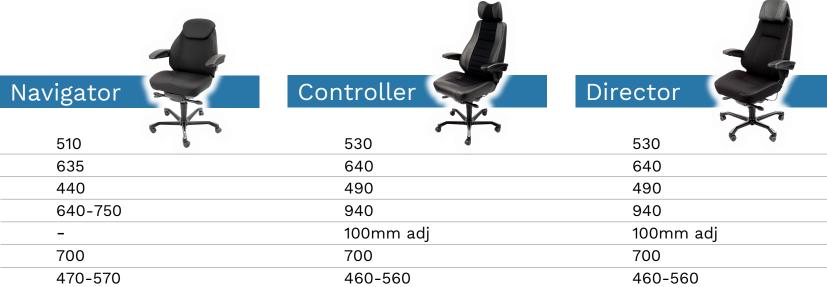

# Navigator

 Navigator | Entry-level seat for general office usage. Mid-height with backrest extension plus multiple adjustments

# Controller

 Controller | 24-hour seat, primarily for control rooms and surveillance centres plus high-end office applications

### Director

 Director | Director represents our most popular model and a versatile option across many applications

## **Dimensions**

| $\bigcirc$ | Width (no Armrest)                |
|------------|-----------------------------------|
| $\bigcirc$ | Width (with Armrest)              |
| $\bigcirc$ | Seat Cushion Length               |
| $\bigcirc$ | Seat Upper Height                 |
| $\bigcirc$ | Headrest Low-High                 |
| $\bigcirc$ | 5-Star Base Diameter              |
| $\bigcirc$ | Seat Height Low-High <sup>3</sup> |

\*standard gas strut

| $\bigcirc$ | Width (no Armrest)    |
|------------|-----------------------|
| $\bigcirc$ | Width (with Armrest)  |
| $\bigcirc$ | Seat Cushion Length   |
| $\bigcirc$ | Seat Upper Height     |
| $\bigcirc$ | Headrest Low-High     |
| $\bigcirc$ | 5-Star Base Diameter  |
| $\bigcirc$ | Seat Height Low-High* |
|            | *standard gas strut   |