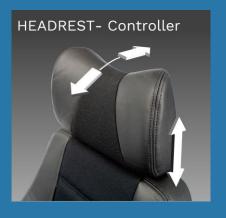

# Feature Summary

Height Adjustable

Air Lumbar

Headrest Adjustable

Headrest Multi-adjust

Backrest Adjustable

Seat Tilt/ Rocker

 Seat Cushion length & Height Adjustment