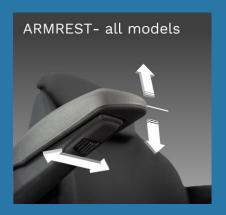

# Feature Summary

Height Adjustable

Air Lumbar

Headrest Adjustable

Headrest Multi-adjust

Backrest Adjustable

Seat Tilt/ Rocker

 Seat Cushion length & Height Adjustment