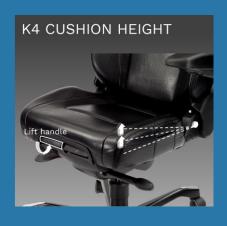

# Feature Summary

Height Adjustable

Air Lumbar

Headrest Adjustable

Headrest Multi-adjust

Backrest Adjustable

Seat Tilt/ Rocker

 Seat Cushion length & Height Adjustment

## K4 Premium

 K4 | Modern and ergonomic styling, plus extra features and multi-adjustability above other models