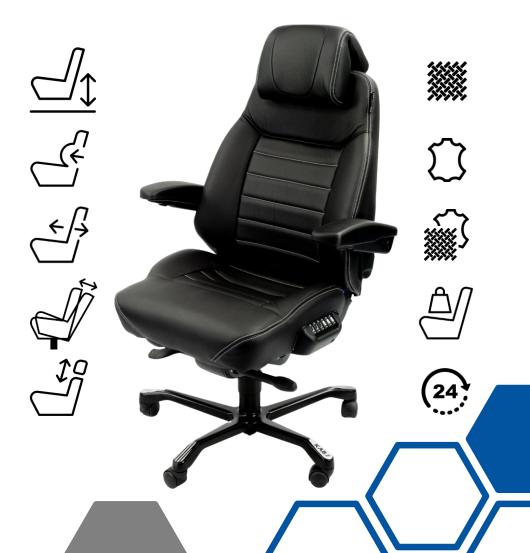

# Range Summary

- Navigator | Entry-level seat for general office usage offering multi-adjustments for backrest, armrest, height, tilt and lumbar
- Controller | 24-hour seat, primarily for control rooms and surveillance centres plus high-end office applications. Available
  in fabric and fabric/ leather combinations
- O Director | Director represents our most popular model and a versatile option across many applications across workstations, control rooms and suitable for all office personnel
- K4 | Modern and ergonomic styling, plus extra features for cushion height/ length adjustment make this seat a great choice for true comfort and personalisation
- Executive | As the name suggests, a seat that is aimed at senior personnel and features a wide base cushion with great comfort for larger users
- Executive ACS | The superior choice for comfort and features, electronically adjustable for back, lumbar and cushion along with KAB's standard features

# Feature Summary

Height Adjustable

Air Lumbar

Headrest Adjustable

Headrest Multi-adjust

Backrest Adjustable

Seat Tilt/ Rocker

 Seat Cushion length & Height Adjustment

Fabric version

Leather version

Fabric + Leather

○ Weight Rating- 200kg

24/7 Use