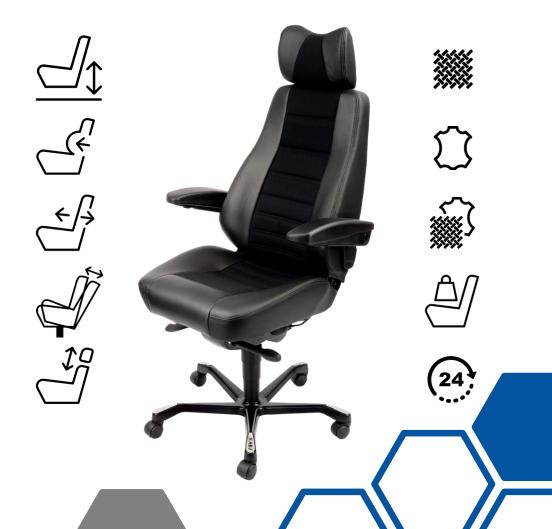

# Controller

 Controller | 24-hour seat, primarily for control rooms and surveillance centres plus high-end office applications